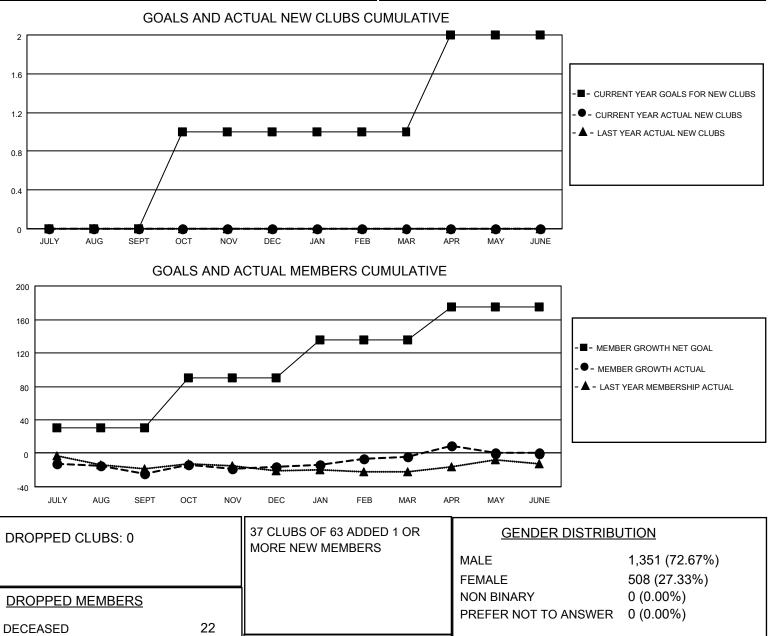

## LOCATION WISCONSIN

District 27 B1

Results as of: 4/30/2023

| Clubs                 |               |           |               | Members               |                        |                         |                                                    |
|-----------------------|---------------|-----------|---------------|-----------------------|------------------------|-------------------------|----------------------------------------------------|
| RESULTS FOR 2022-2023 |               |           |               | RESULTS FOR 2022-2023 |                        |                         |                                                    |
| QUARTER               | NEW CLUB GOAL | NEW CLUBS | DROPPED CLUBS | QUARTER               | BER GROWTH NET<br>GOAL | MEMBER GROWTH<br>ACTUAL | DROPPED<br>MEMBERS ACTUAL<br>(including transfers) |
| JULY/AUG/SEPT         | 0             | 0         | 0             | JULY/AUG/SEPT         | 30                     | 28                      | 49                                                 |
| OCT/NOV/DEC           | 1             | 0         | 0             | OCT/NOV/DEC           | 60                     | 38                      | 29                                                 |
| JAN/FEB/MAR           | 0             | 0         | 0             | JAN/FEB/MAR           | 45                     | 42                      | 28                                                 |
| APR/MAY/JUNE          | 1             | 0         | 0             | APR/MAY/JUNE          | 40                     | 24                      | 11                                                 |

CLUB CANCELLED

OTHER TOTAL 0

95

117

CLICK HERE FOR CUMULATIVE

MEMBERSHIP DATA

349

176